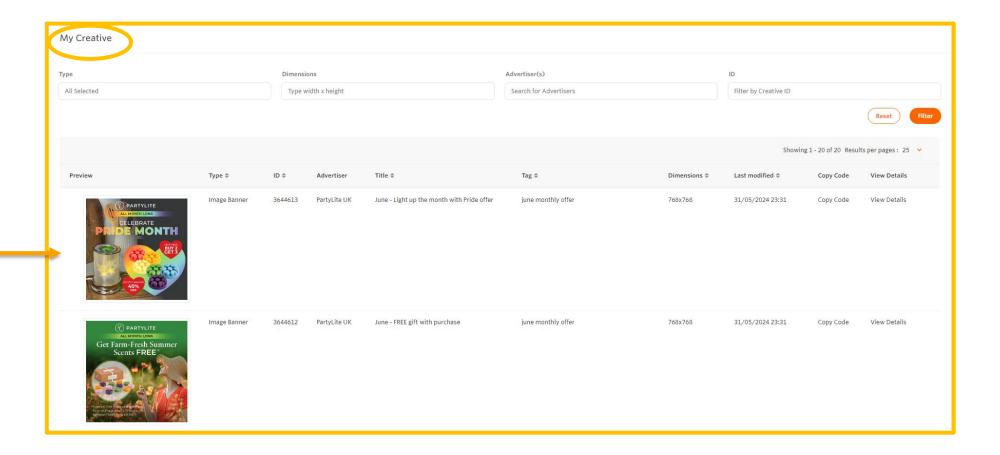

## **Accessing Creative Content**

#### Toolbox > My Creative

## **Accessing Creative Content**

RIGHT CLICK ON
IMAGE TO SAVE TO
CAMERA ROLL OR
LAPTOP