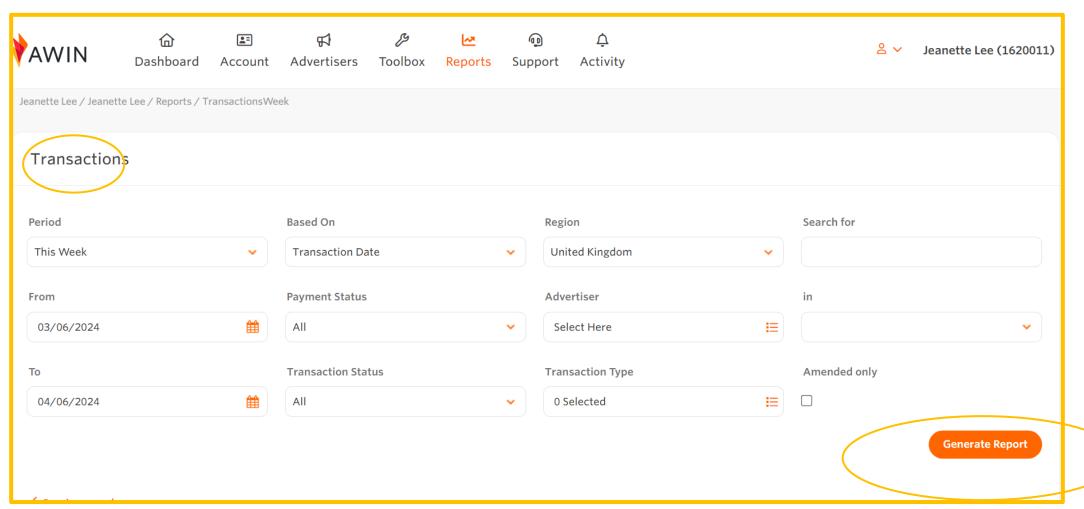

#### **Transactions**

**Affiliate Transactions Report** 

Today Week Month Year

### **Transactions Report**

TRANSACTIONS can be filtered by day, week and status of the sale. Don't forget to generate the report.

### **Transactions Report**

Previous week

You can view or download the information to an Excel or CSV file in 'Options'.

Has tracking information to help you learn how and when the orders were placed. This is to help you know what actions you are taking online, are working.