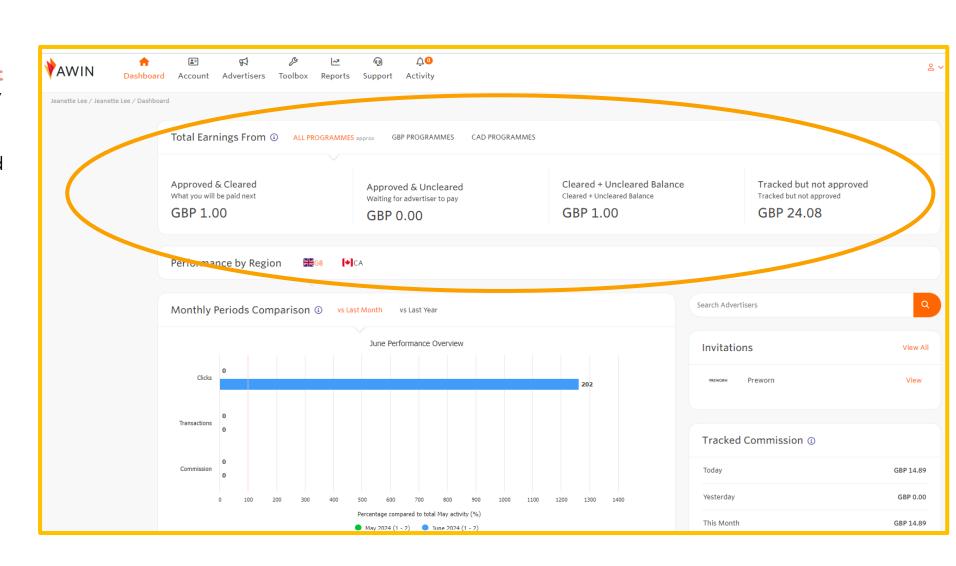

## P) Tracking your earnings via your dashboard

New transactions are displayed in the Awin User Interface (UI) with the status 'Tracked but not approved' until it is approved by PartyLite.

When transactions are approved (after 30 days in line with the customer returns policy), they will show in 'Approved & Uncleared'.

Once commission is ready to be paid for the transactions, the status changes to 'Approved & Cleared' and Awin pays you on their next payment day.

NB: The data is updated once daily and on days when payments are processed the data will be temporarily unavailable for the day.