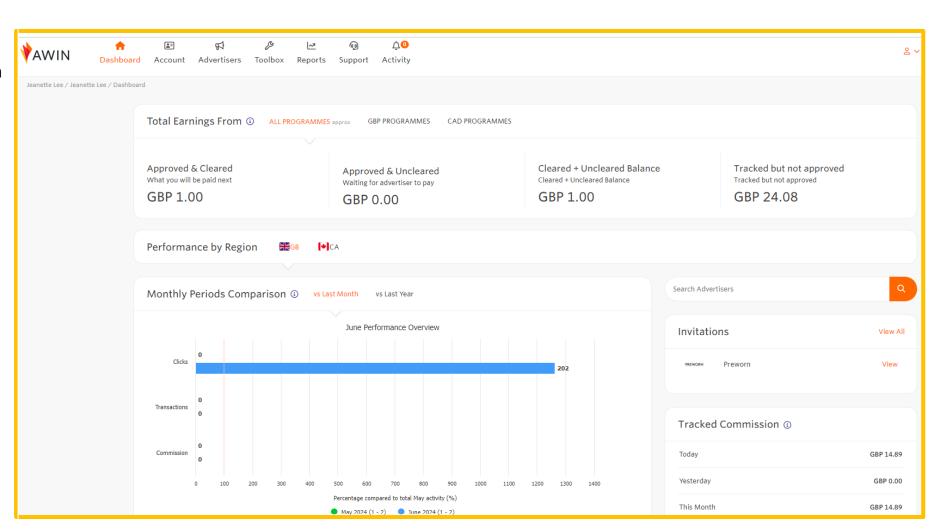

## P) Tracking your earnings via your dashboard

New transactions are displayed in the Awin User Interface (UI) with the status 'Tracked but not approved' until it is approved by PartyLite.

When transactions are approved (after 30 days in line with the customer returns policy), they will show in 'Approved & Uncleared'.

Once commission is ready to be paid for the transactions, the status changes to 'Approved & Cleared' and Awin pays you on their next payment day.

NB: The data is updated once daily and on days when payments are processed the data will be temporarily unavailable for the day.