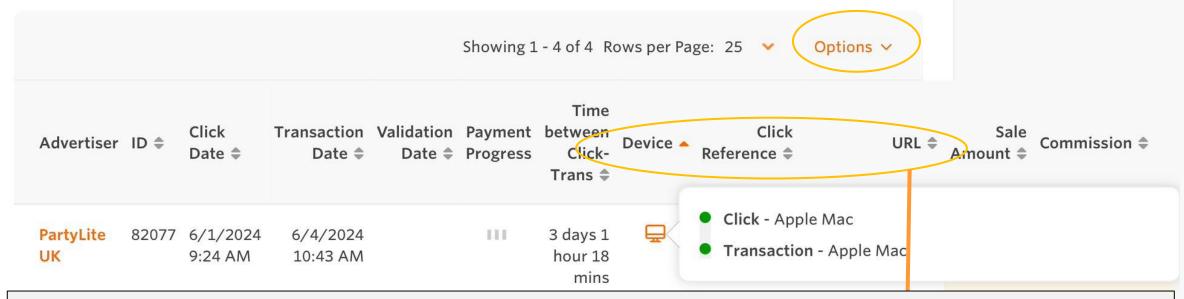

### **Transactions Report**

Previous week

You can view or download the information to an Excel or CSV file in 'Options'.

Has tracking information to help you learn how and when the orders were placed. This is to help you know what actions you are taking online, are working.

URL - When the transaction was placed via a social media channel click it would show in the 'URL'.

| PartyLite<br>UK | 82077 | 6/3/2024<br>9:42 PM  | 6/3/2024<br>11:06 PM | Ш | 1 hour<br>24 mins | ₽ |                | 2.50    | 0.88 |
|-----------------|-------|----------------------|----------------------|---|-------------------|---|----------------|---------|------|
| PartyLite<br>UK | 82077 | 6/5/2024<br>10:07 AM | 6/5/2024<br>10:19 AM | m | 12 mins           |   | m.facebook.com | m/ 6.58 | 2.30 |