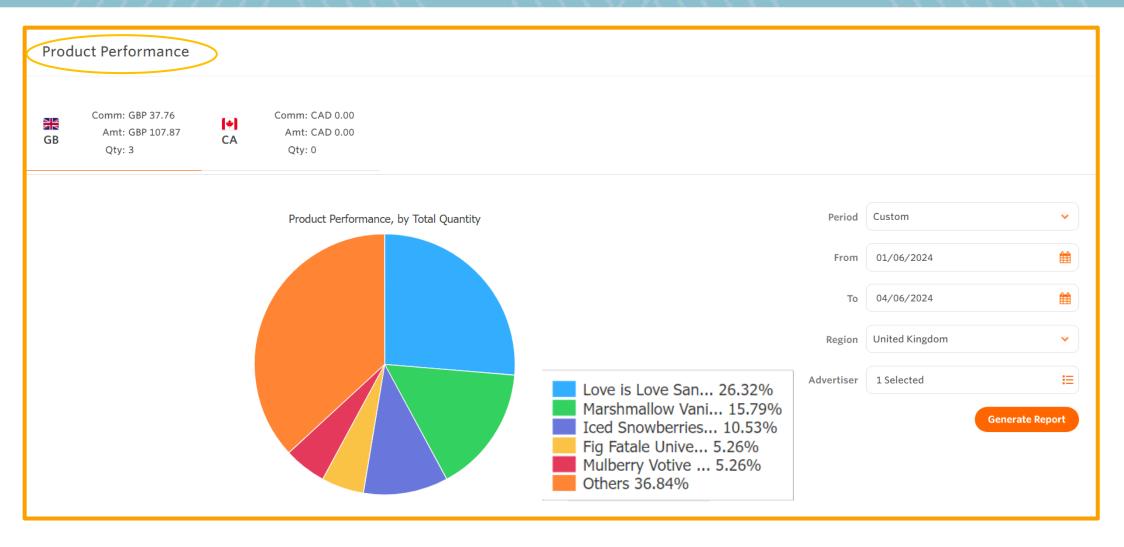

### **Product Performance Report**

**Product Performance** is ideal to track your bestselling fragrances and products and can be helpful tracking orders.

- Select the day, week month you want to look at when you choose the report.
- Select the 'Advertiser (PartyLite) from the dropdown list.
- You can also customise the date you search here

### **Product Performance Report**

- You can see your top selling products and fragrances.
- This could be a way to track customer orders and send a thank you.

Grand Totals

 Useful customer service tool to help recommend fragrances.